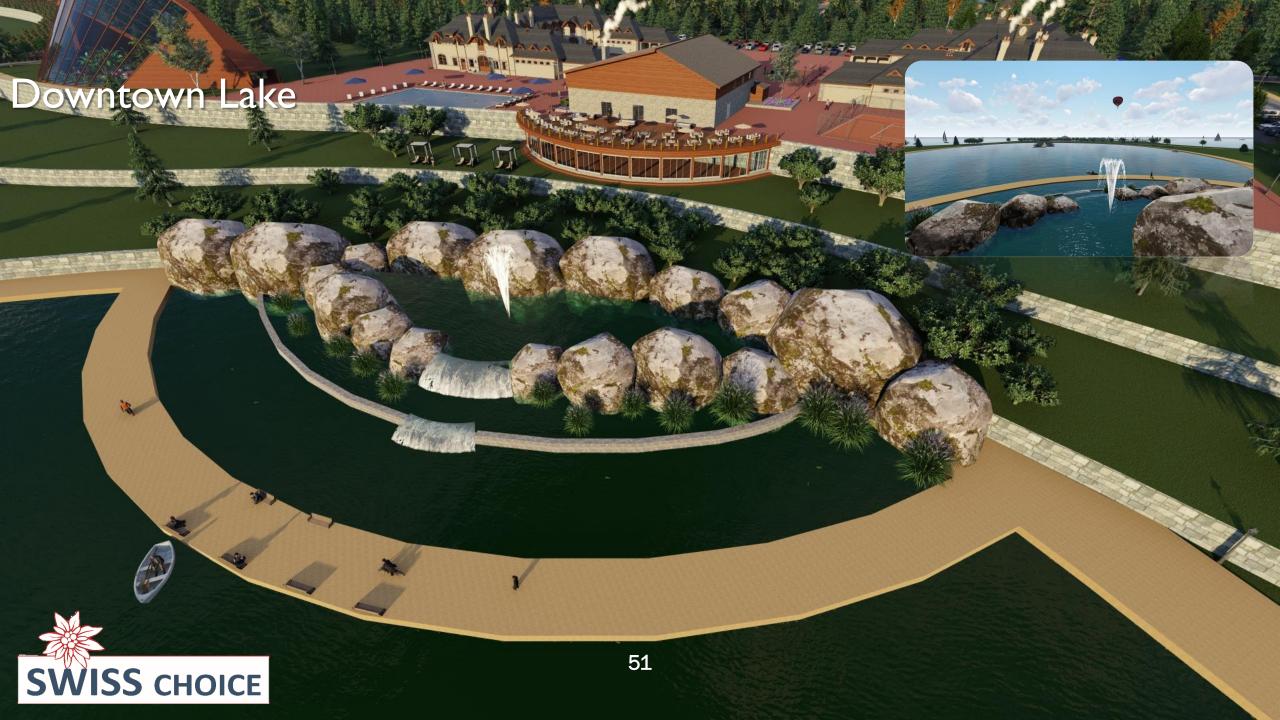

resh luxury 'spa-like' environment. Fully equipped with a large vanity, a power shower, a bath-tub and ambient lighting to ensure a restful and relaxing environment to soak-away the days activities.









### **ELEMENTS**





Light and fresh bathroom inspired by the wintery landscape and set with natural marble stone texture and highlighted by lighting. Warmth is created by hints of light taupe & golden highlights















### **PUBLIC AREAS**

IT IS THE HEART OF THE HOTEL, BEATING DAY & NIGHT. THE CONCEPT OF A RECEPTION LOBBY TAKES ON A WHOLE NEW ROLE









### **PUBLIC AREAS**

## **DINING ALL DAY**

WE'LL CATER FOR BREAKFAST, LUNCH, DINNER. THIS IS 3 IN 1, THIS IS THE NEW PLACE TO MEET & DINE WITH A HINT OF SWISSNESS





ayouts shown are indicative only













































# WELCOME TOMORROW



**AQBURA** 

RESORT

PHASE 1