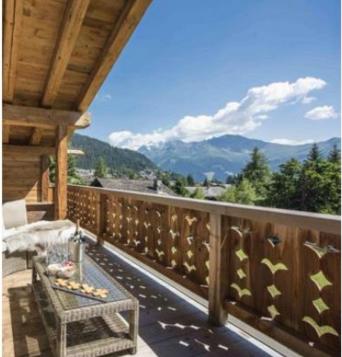

Harnessing the charm of the traditional Swiss Chalet, the hotel guestrooms will provide everything you need for your convenience.

A comfortable bed, comfortable seating area, a private balcony to breathe the fresh air and a bath big enough to soak away the days activities

#### - GUESTROOM -

Thoughtful well crafted design welcomes the guest. The design will offer a true sense of place, showcasing locally crafted details and Inspired by Swiss hospitality and comfort. A warm environment with ambient lighting and a terrace that opens completely to the beautiful landscape.