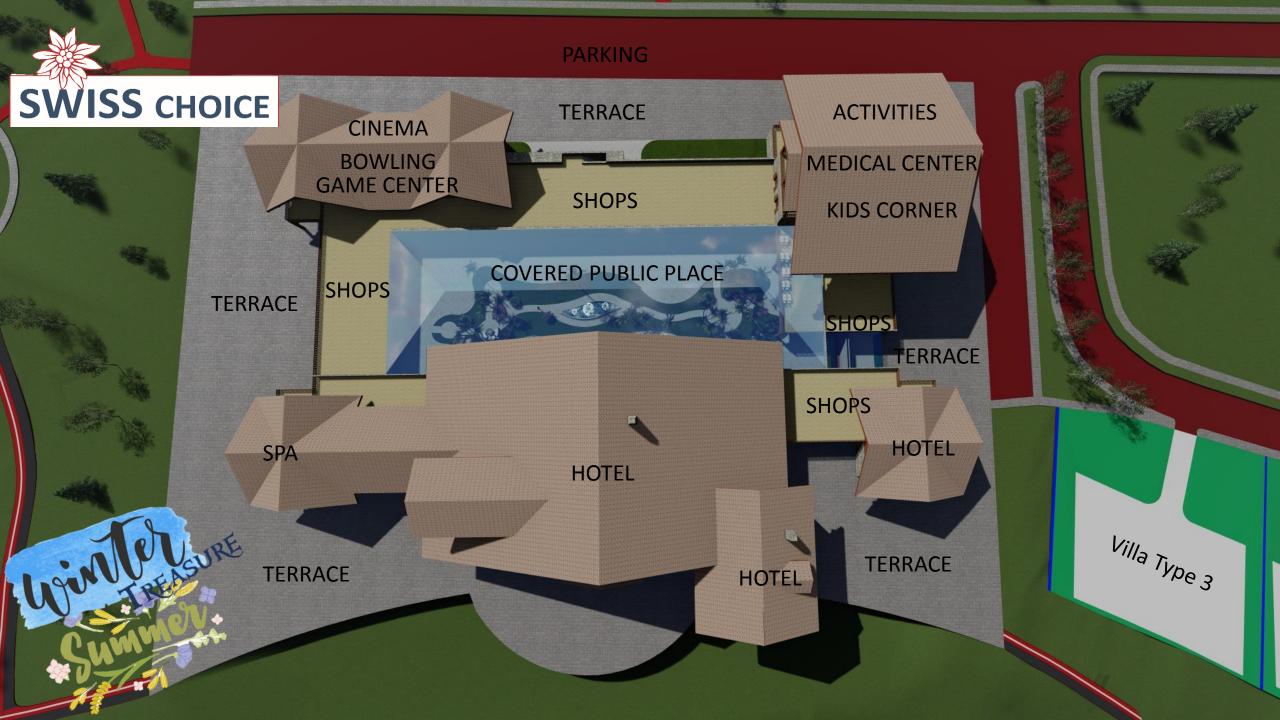

## Hospitality

TOTAL HOSPITALITY WITH 30 KEYS HOTEL

12 YURTS

12 CHALETS I BEDROOM 3 CHALETS 2 BEDROOMS 2 CHALETS 3 BEDROOMS (28)

The Hotel: As homely and welcoming as your own Chalet and very convenient for shorter stay breaks

### **PUBLIC AREAS**

IT IS THE HEART OF THE HOTEL, BEATING DAY & NIGHT. THE CONCEPT OF A RECEPTION LOBBY TAKES ON A WHOLE NEW ROLE

### **PUBLIC AREAS**

## **DINING ALL DAY**

WE'LL CATER FOR BREAKFAST, LUNCH, DINNER. THIS IS 3 IN 1, THIS IS THE NEW PLACE TO MEET & DINE WITH A HINT OF SWISSNESS

ayouts shown are indicative only