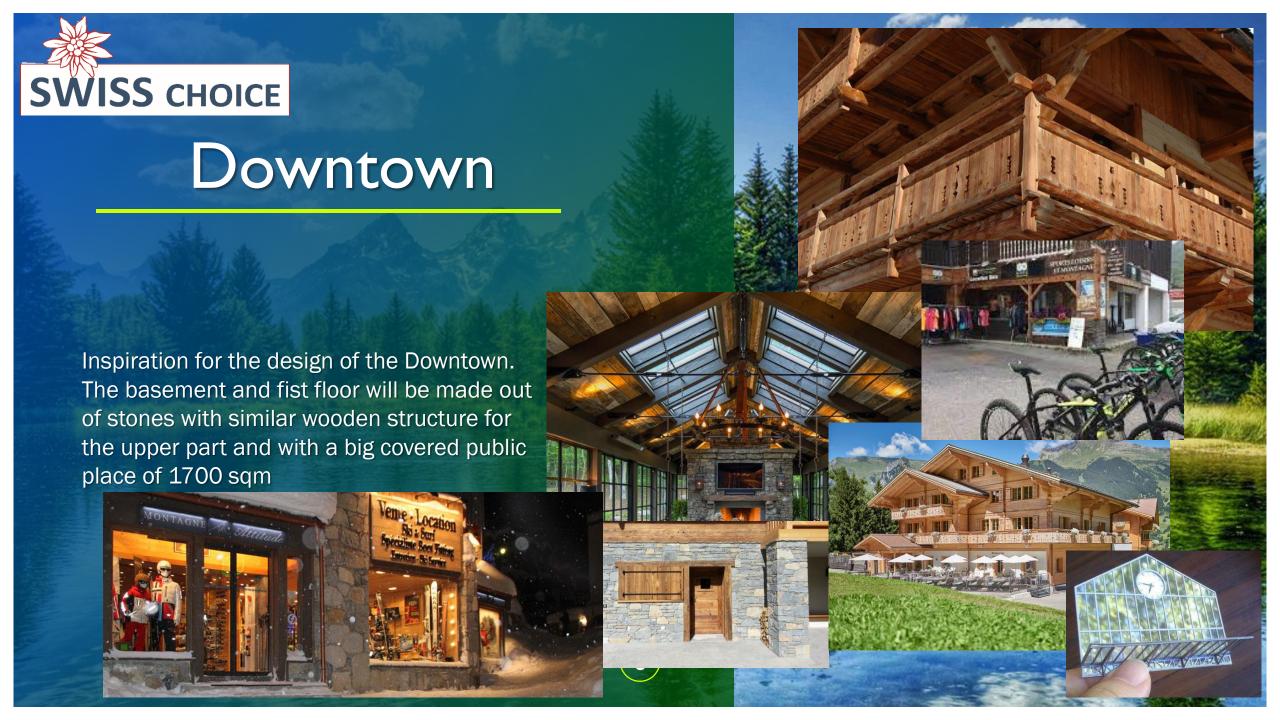

## Hospitality

TOTAL HOSPITALITY WITH 30 KEYS HOTEL

12 YURTS

12 CHALETS I BEDROOM 3 CHALETS 2 BEDROOMS 2 CHALETS 3 BEDROOMS (28)

The Hotel: As homely and welcoming as your own Chalet and very convenient for shorter stay breaks