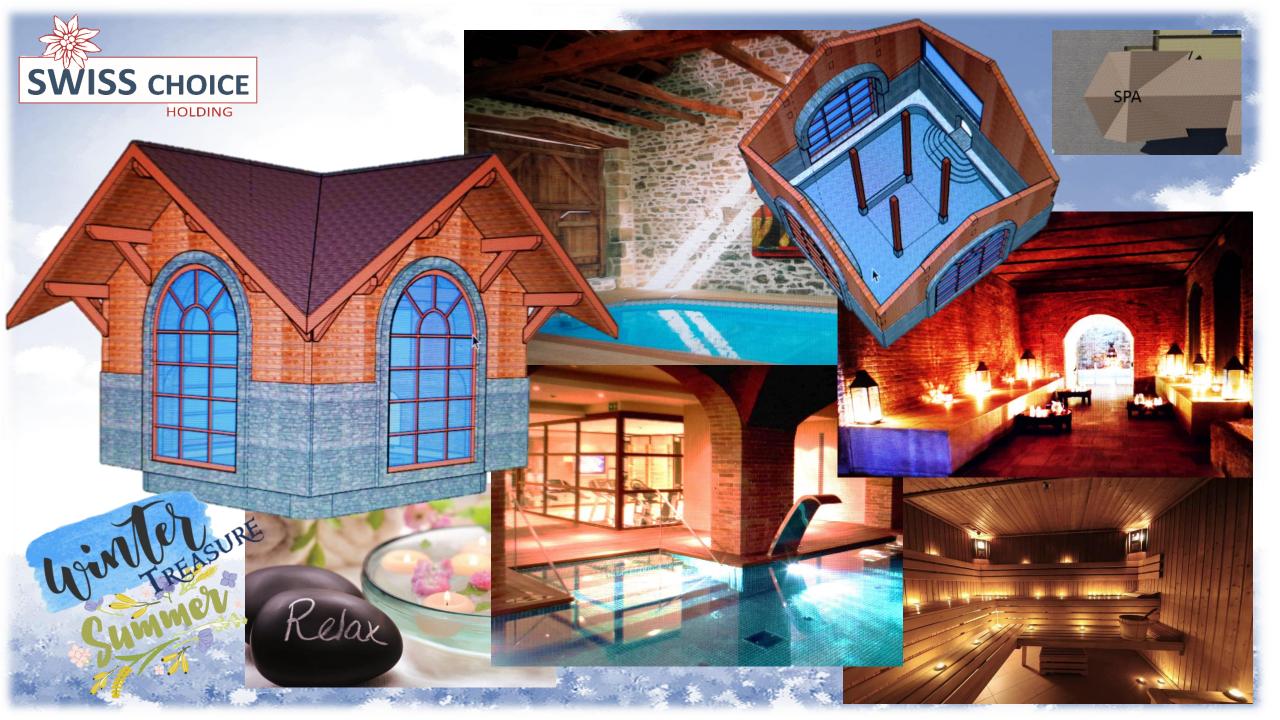

#### - BATHROOM -

Large enough to incorporate a fresh luxury 'spa-like' environment. Fully equipped with a large vanity, a power shower, a bath-tub and ambient lighting to ensure a restful and relaxing environment to soak-away the days activities.

### **ELEMENTS**

Light and fresh bathroom inspired by the wintery landscape and set with natural marble stone texture and highlighted by lighting. Warmth is created by hints of light taupe & golden highlights