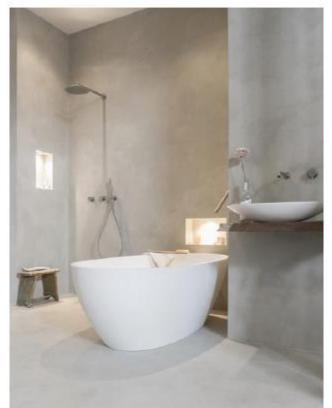

#### - BATHROOM -

Large enough to incorporate a fresh luxury 'spa-like' environment. Fully equipped with a large vanity, a power shower, a bath-tub and ambient lighting to ensure a restful and relaxing environment to soak-away the days activities.

### **ELEMENTS**

Light and fresh bathroom inspired by the wintery landscape and set with natural marble stone texture and highlighted by lighting. Warmth is created by hints of light taupe & golden highlights