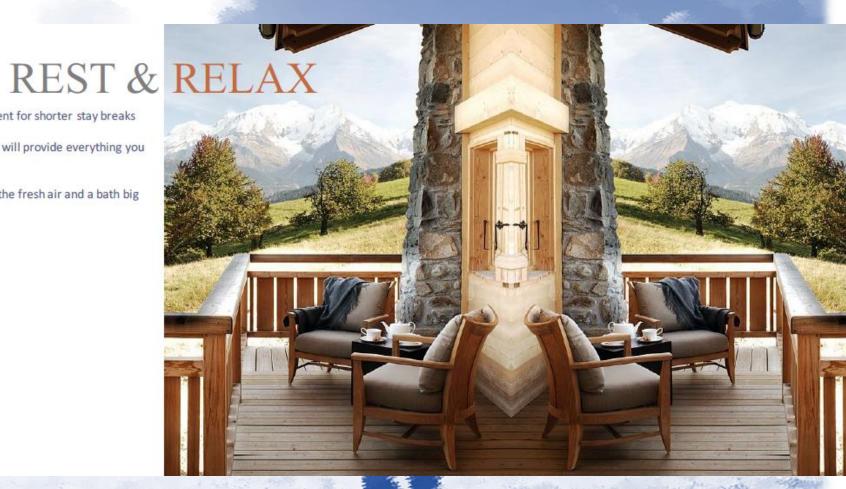

Harnessing the charm of the traditional Swiss Chalet, the hotel guestrooms will provide everything you need for your convenience.

A comfortable bed, comfortable seating area, a private balcony to breathe the fresh air and a bath big enough to soak away the days activities