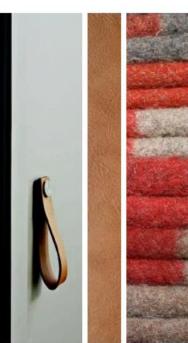

#### **DETAILS & FINISHES**

### **ELEMENTS**

Light and fresh bathroom inspired by the wintery landscape and set with natural marble stone texture and highlighted by lighting. Warmth is created by hints of light taupe & golden highlights