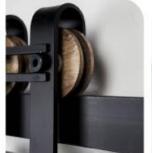

### ELEMENTS

Practical semi-open wardrobes allowing for ease of storage whether wet or dry garments, boots and other outdoor clothing. Sliding mirrors conceal sections for comfort