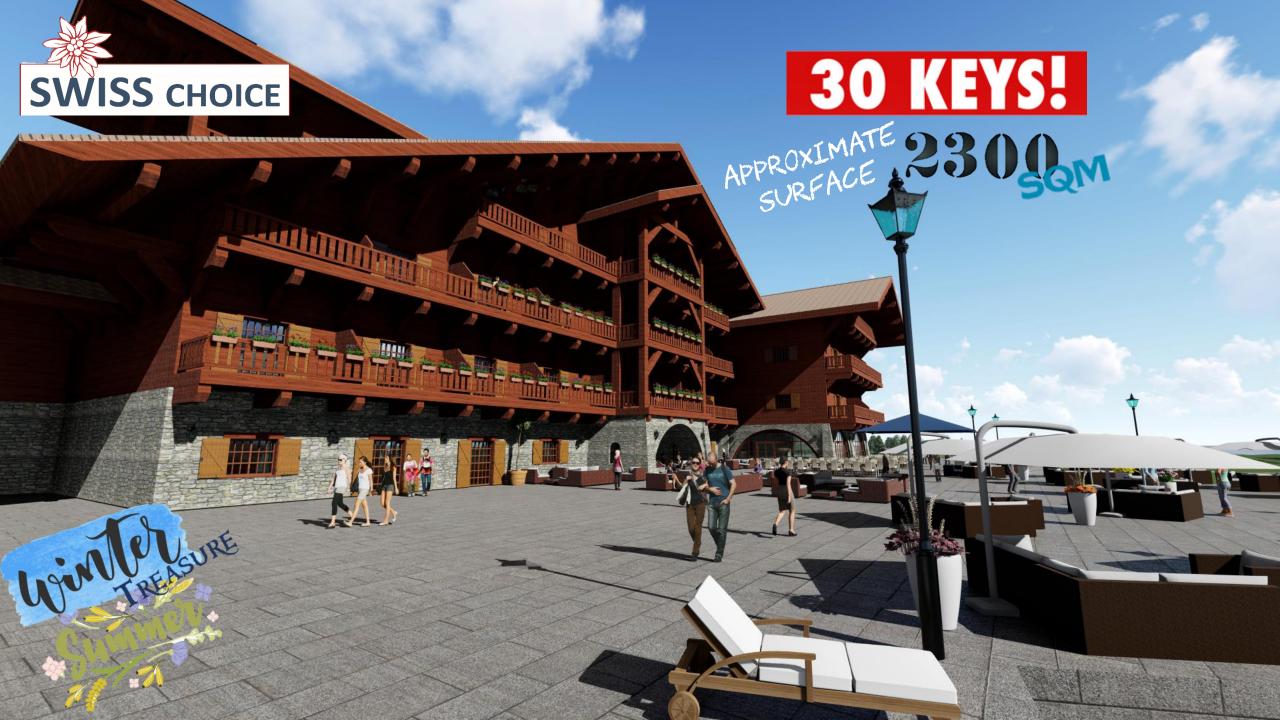

## Hospitality

TOTAL HOSPITALITY WITH 30 KEYS HOTEL

12 YURTS

12 CHALETS I BEDROOM 3 CHALETS 2 BEDROOMS 2 CHALETS 3 BEDROOMS (28)

The Hotel: As homely and welcoming as your own Chalet and very convenient for shorter stay breaks