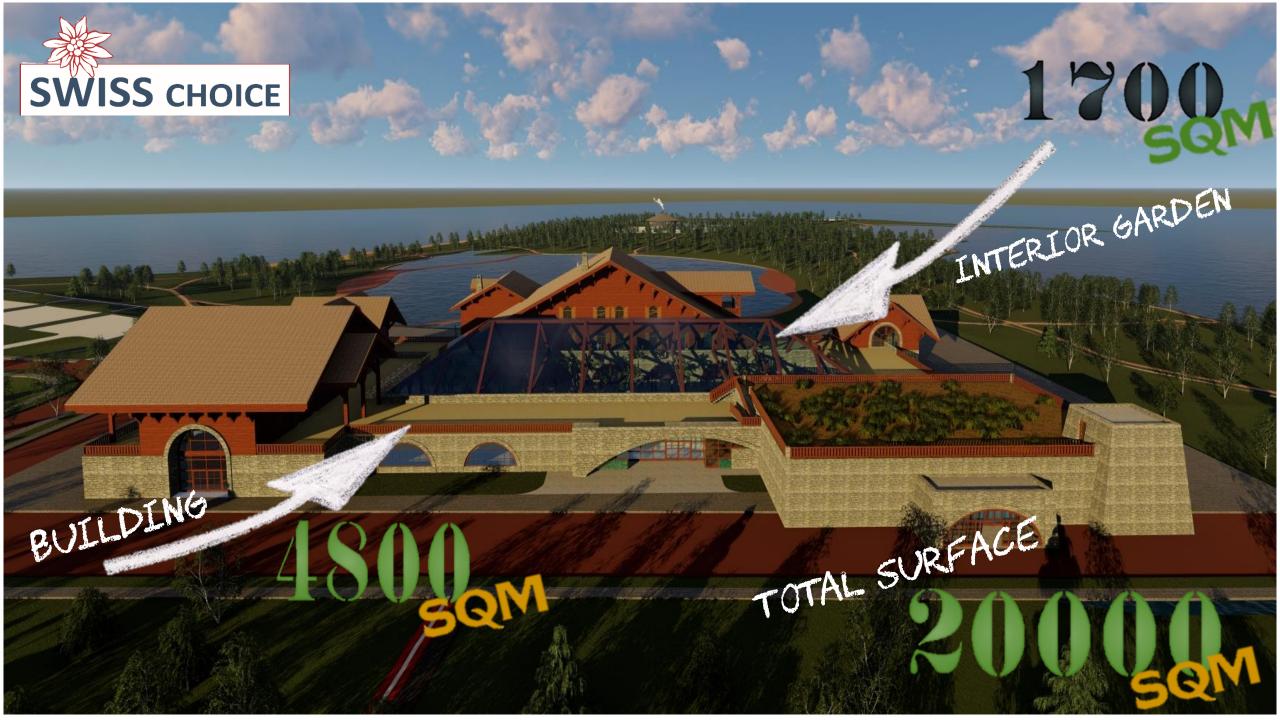

## Hospitality

TOTAL HOSPITALITY WITH 30 KEYS HOTEL

12 YURTS

12 CHALETS I BEDROOM 3 CHALETS 2 BEDROOMS 2 CHALETS 3 BEDROOMS (28)

The Hotel: As homely and welcoming as your own Chalet and very convenient for shorter stay breaks