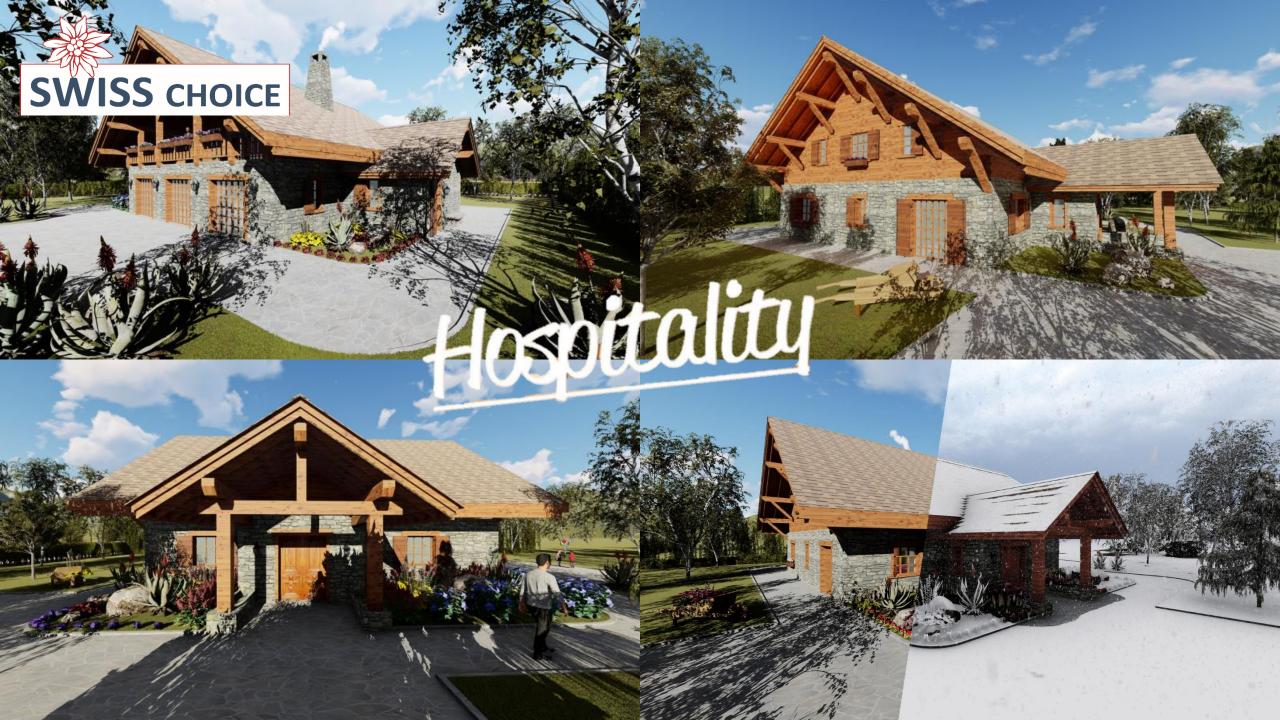

## Hospitality

TOTAL HOSPITALITY WITH 30 KEYS HOTEL

12 YURTS

12 CHALETS I BEDROOM 3 CHALETS 2 BEDROOMS 2 CHALETS 3 BEDROOMS (28)

The Hotel: As homely and welcoming as your own Chalet and very convenient for shorter stay breaks

Harnessing the charm of the traditional Swiss Chalet, the hotel guestrooms will provide everything you need for your convenience.

A comfortable bed, comfortable seating area, a private balcony to breathe the fresh air and a bath big enough to soak away the days activities