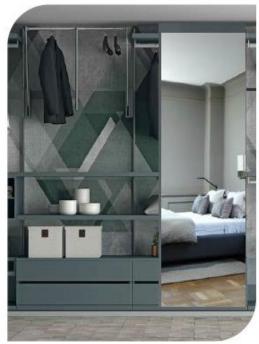

### ELEMENTS

Practical semi-open wardrobes allowing for ease of storage whether wet or dry garments, boots and other outdoor clothing. Sliding mirrors conceal sections for comfort