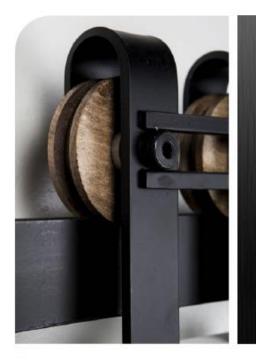

### ELEMENTS

Practical semi-open wardrobes allowing for ease of storage whether wet or dry garments, boots and other outdoor clothing. Sliding mirrors conceal sections for comfort