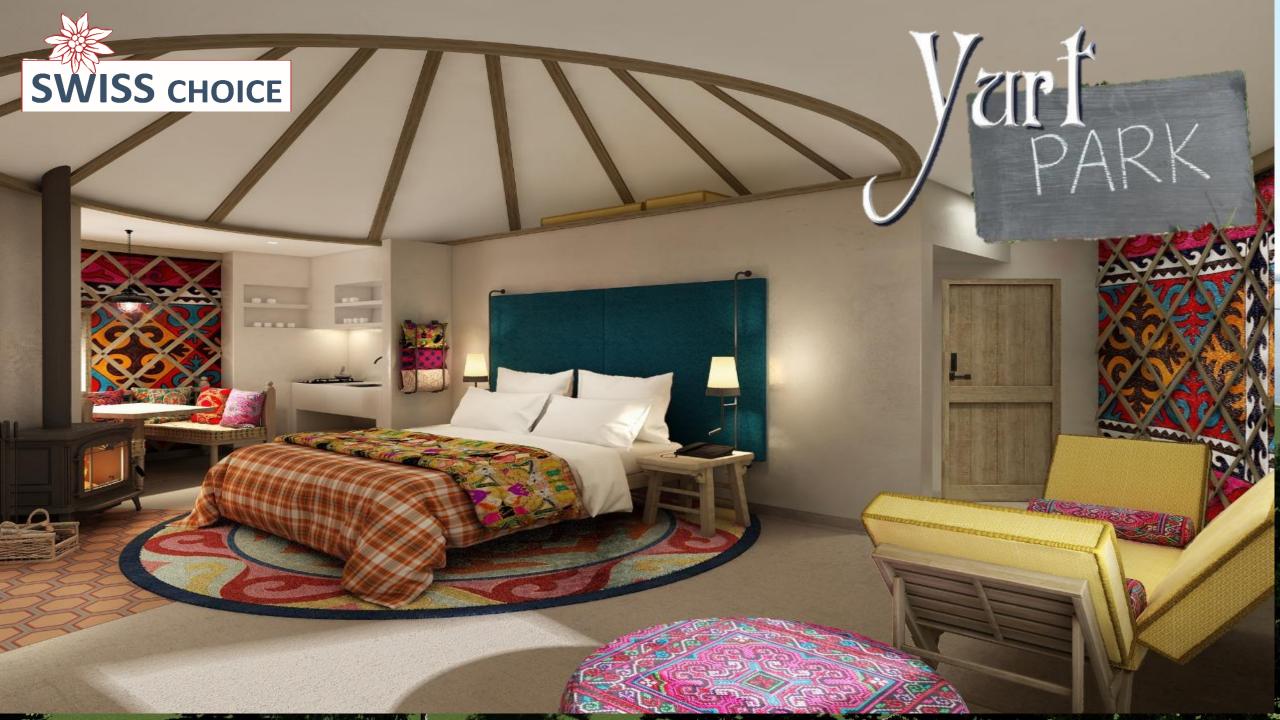

#### - GUESTROOM -

Thoughtful well crafted design welcomes the guest. The design will offer a true sense of place, showcasing locally crafted details and Inspired by Swiss hospitality and comfort. A warm environment with ambient lighting and a terrace that opens completely to the beautiful landscape.

#### **DETAILS & FINISHES**

### ELEMENTS

Practical semi-open wardrobes allowing for ease of storage whether wet or dry garments, boots and other outdoor clothing. Sliding mirrors conceal sections for comfort