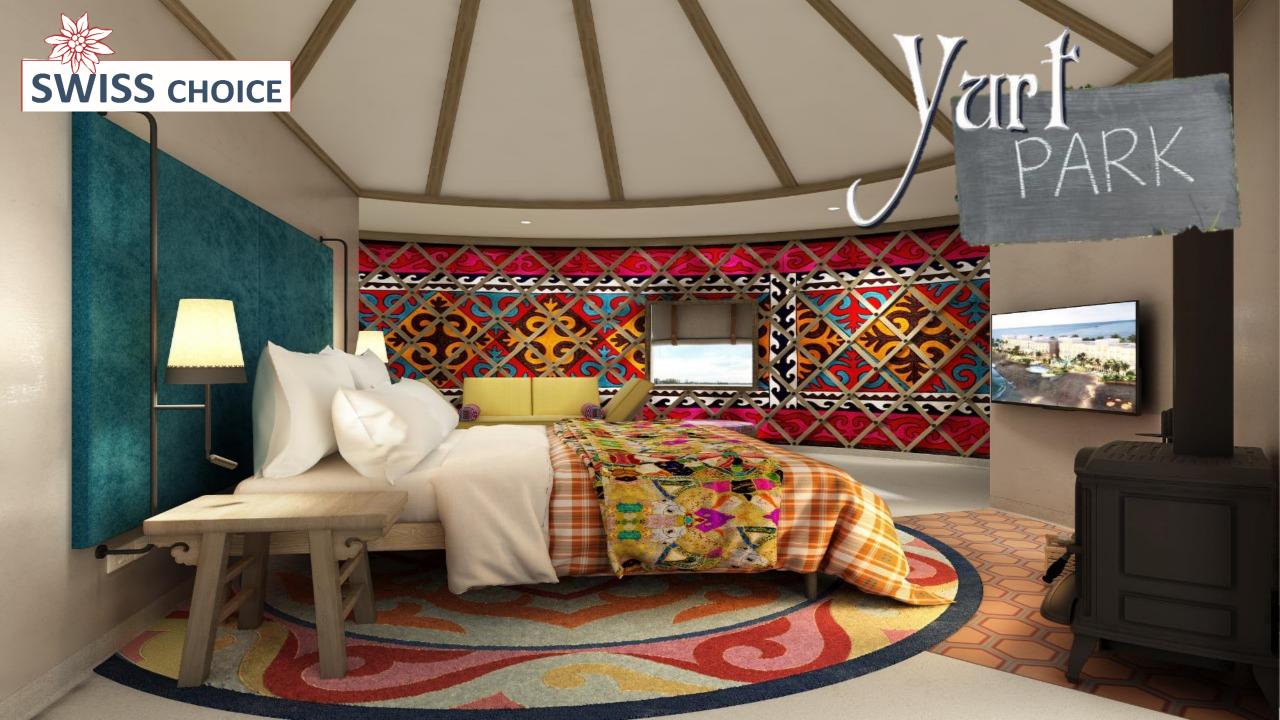

#### The concept of the room

Lake BOLSHOE CHEBACHYE

BALCONY

#### The concept of the room

#### - GUESTROOM -

Thoughtful well crafted design welcomes the guest. The design will offer a true sense of place, showcasing locally crafted details and Inspired by Swiss hospitality and comfort. A warm environment with ambient lighting and a terrace that opens completely to the beautiful landscape.