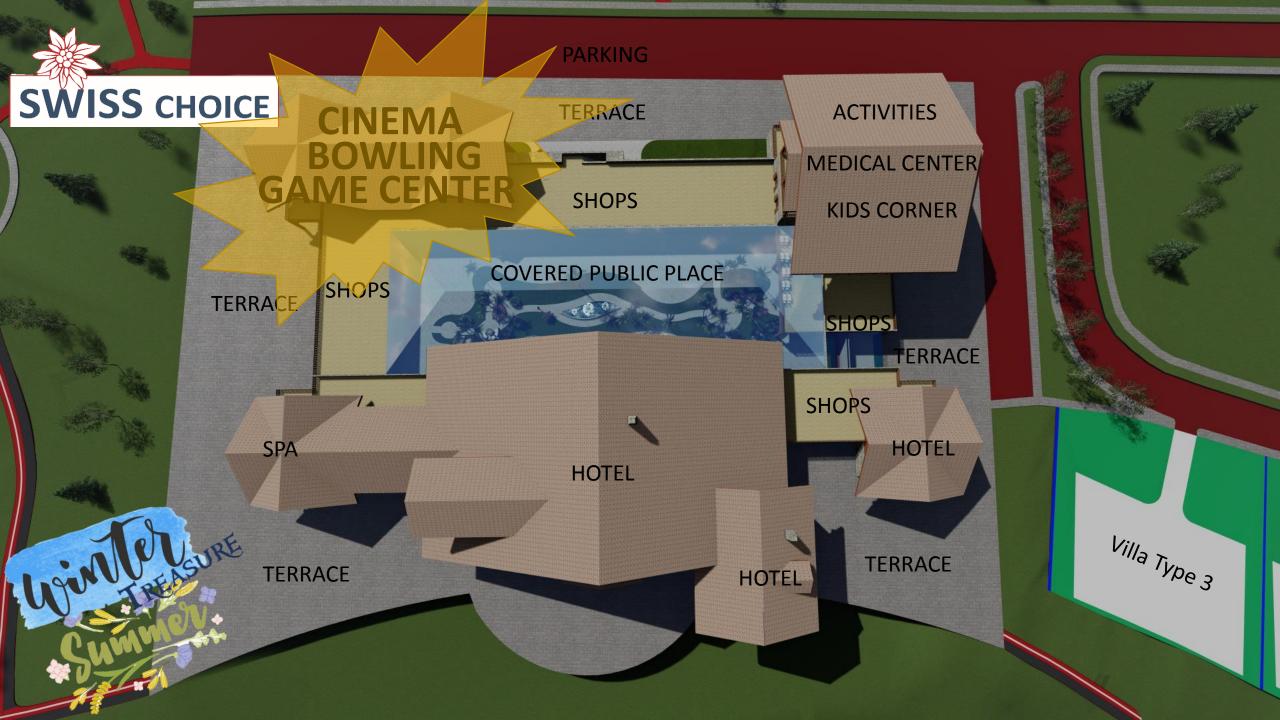

## Hospitality

TOTAL HOSPITALITY WITH 30 KEYS HOTEL

12 YURTS

12 CHALETS I BEDROOM 3 CHALETS 2 BEDROOMS 2 CHALETS 3 BEDROOMS (28)

The Hotel: As homely and welcoming as your own Chalet and very convenient for shorter stay breaks

### **PUBLIC AREAS**

IT IS THE HEART OF THE HOTEL, BEATING DAY & NIGHT. THE CONCEPT OF A RECEPTION LOBBY TAKES ON A WHOLE NEW ROLE

### **PUBLIC AREAS**

## **DINING ALL DAY**

WE'LL CATER FOR BREAKFAST, LUNCH, DINNER. THIS IS 3 IN 1, THIS IS THE NEW PLACE TO MEET & DINE WITH A HINT OF SWISSNESS

ayouts shown are indicative only