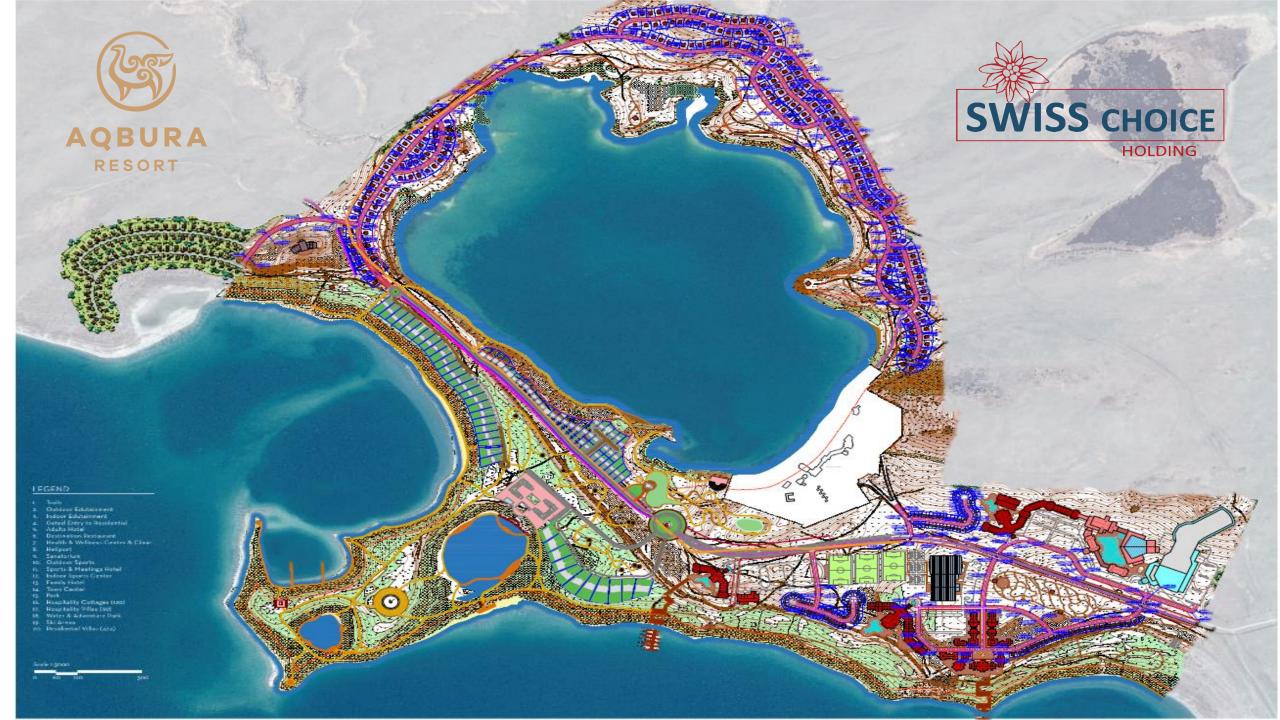

### start today.





#### WELCOME **TOMORROW**

**AQBURA** 



Tekekol Текеколь

















































## Hospitality

TOTAL HOSPITALITY WITH 30 KEYS HOTEL

12 YURTS

12 CHALETS I BEDROOM 3 CHALETS 2 BEDROOMS 2 CHALETS 3 BEDROOMS (28)









The Hotel: As homely and welcoming as your own Chalet and very convenient for shorter stay breaks

Harnessing the charm of the traditional Swiss Chalet, the hotel guestrooms will provide everything you need for your convenience.

A comfortable bed, comfortable seating area, a private balcony to breathe the fresh air and a bath big enough to soak away the days activities









**HOLDING** 



HOTEL



Guestrooms





#### The concept of the room

Lake BOLSHOE CHEBACHYE

BALCONY





#### The concept of the room

# Lak