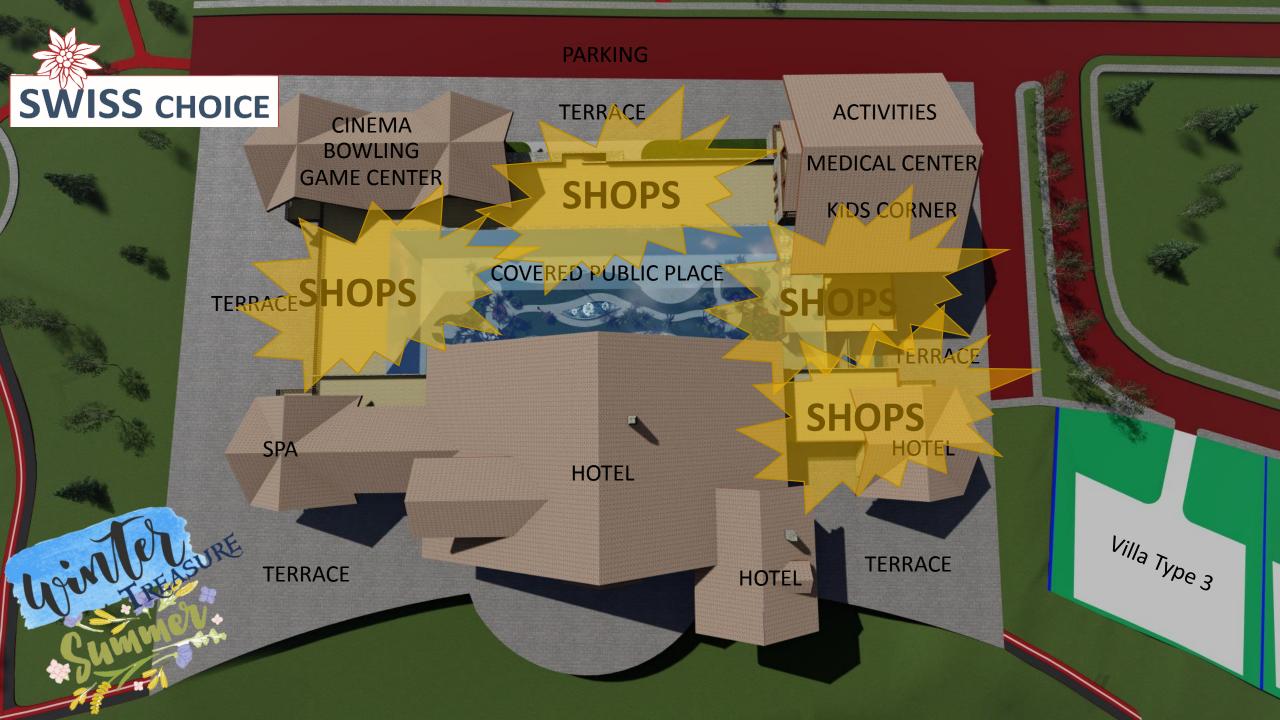

## Hospitality

TOTAL HOSPITALITY WITH 30 KEYS HOTEL

12 YURTS

12 CHALETS I BEDROOM 3 CHALETS 2 BEDROOMS 2 CHALETS 3 BEDROOMS (28)

The Hotel: As homely and welcoming as your own Chalet and very convenient for shorter stay breaks

### **PUBLIC AREAS**

IT IS THE HEART OF THE HOTEL, BEATING DAY & NIGHT. THE CONCEPT OF A RECEPTION LOBBY TAKES ON A WHOLE NEW ROLE

### **PUBLIC AREAS**

## **DINING ALL DAY**

WE'LL CATER FOR BREAKFAST, LUNCH, DINNER. THIS IS 3 IN 1, THIS IS THE NEW PLACE TO MEET & DINE WITH A HINT OF SWISSNESS

ayouts shown are indicative only