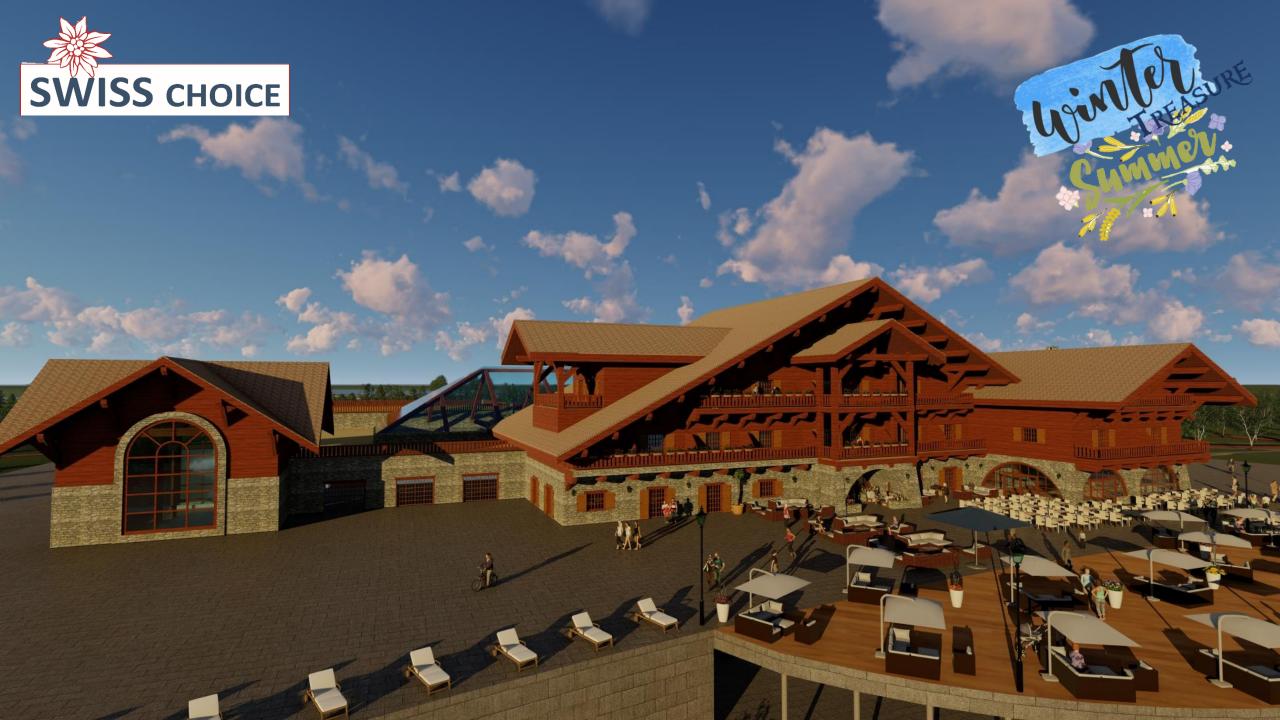

## Hospitality

TOTAL HOSPITALITY WITH 30 KEYS HOTEL

12 YURTS

12 CHALETS I BEDROOM 3 CHALETS 2 BEDROOMS 2 CHALETS 3 BEDROOMS (28)

The Hotel: As homely and welcoming as your own Chalet and very convenient for shorter stay breaks

Harnessing the charm of the traditional Swiss Chalet, the hotel guestrooms will provide everything you need for your convenience.

A comfortable bed, comfortable seating area, a private balcony to breathe the fresh air and a bath big enough to soak away the days activities