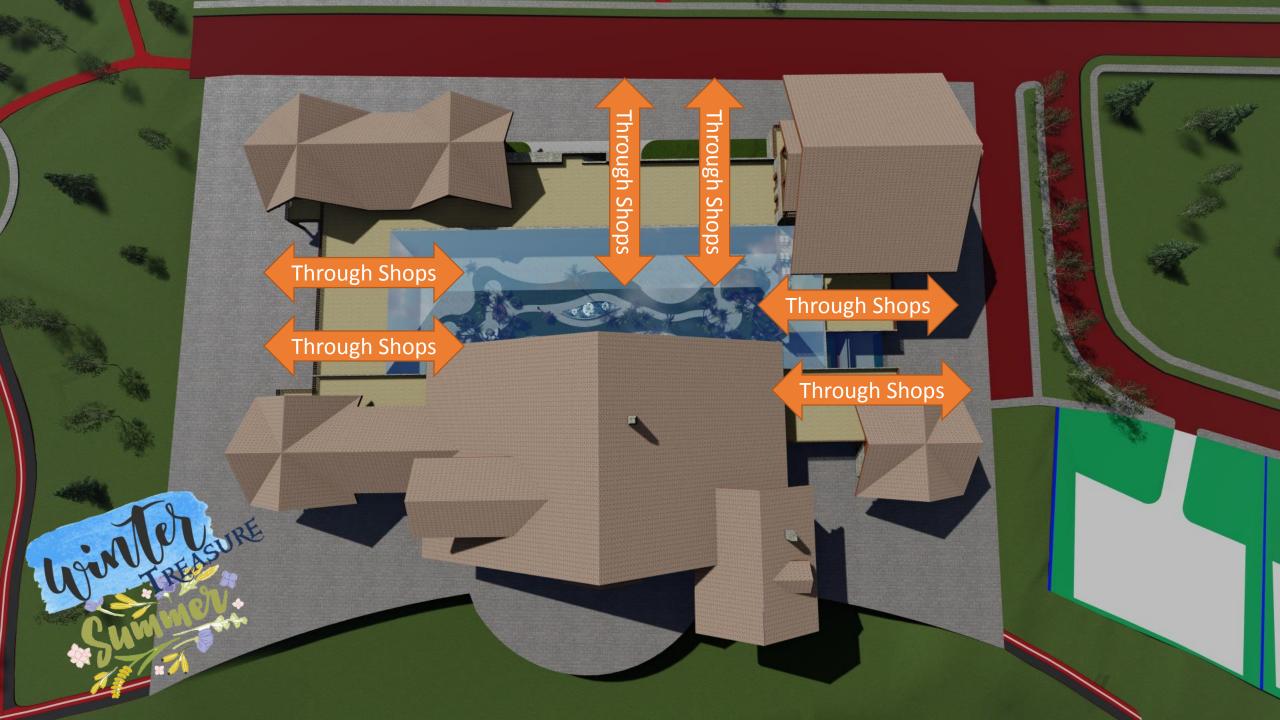

## Hospitality

TOTAL HOSPITALITY WITH 30 KEYS HOTEL

12 YURTS

12 CHALETS I BEDROOM 3 CHALETS 2 BEDROOMS 2 CHALETS 3 BEDROOMS (28)

The Hotel: As homely and welcoming as your own Chalet and very convenient for shorter stay breaks

### **PUBLIC AREAS**

IT IS THE HEART OF THE HOTEL, BEATING DAY & NIGHT. THE CONCEPT OF A RECEPTION LOBBY TAKES ON A WHOLE NEW ROLE

### **PUBLIC AREAS**

## **DINING ALL DAY**

WE'LL CATER FOR BREAKFAST, LUNCH, DINNER. THIS IS 3 IN 1, THIS IS THE NEW PLACE TO MEET & DINE WITH A HINT OF SWISSNESS

ayouts shown are indicative only