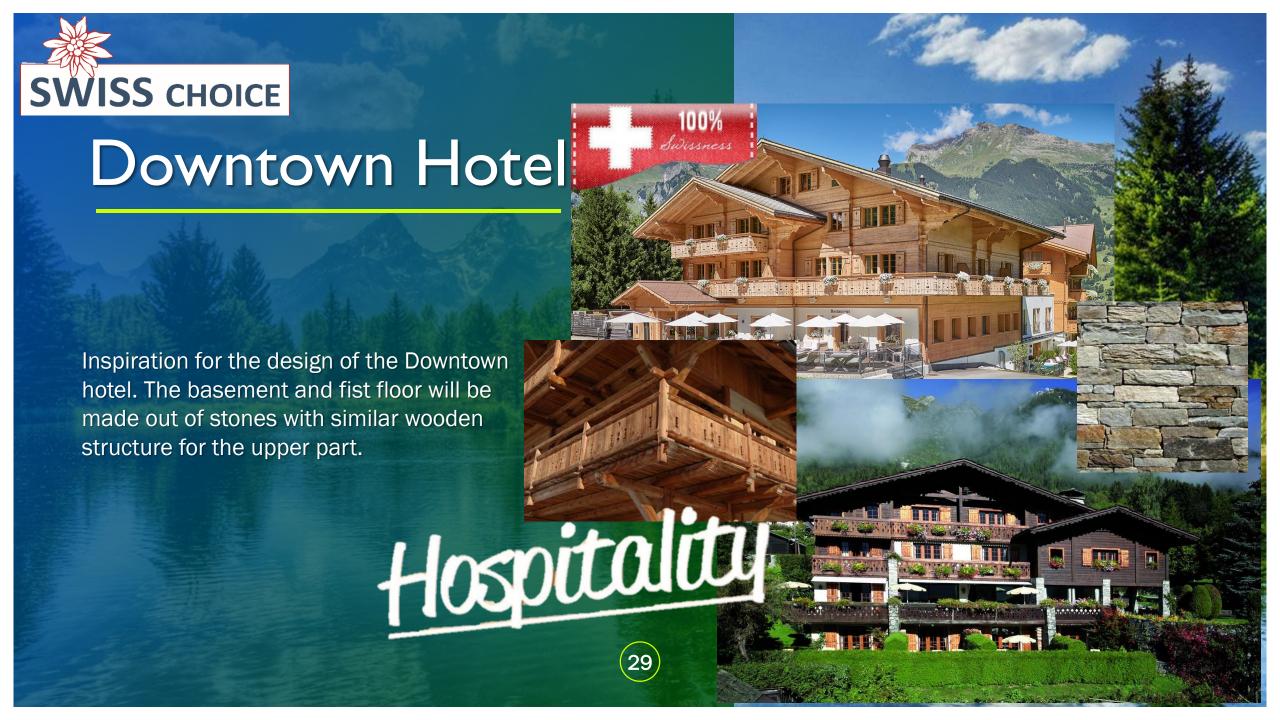

## Hospitality

TOTAL HOSPITALITY WITH 30 KEYS HOTEL

12 YURTS

12 CHALETS I BEDROOM 3 CHALETS 2 BEDROOMS 2 CHALETS 3 BEDROOMS (28)

The Hotel: As homely and welcoming as your own Chalet and very convenient for shorter stay breaks

Harnessing the charm of the traditional Swiss Chalet, the hotel guestrooms will provide everything you need for your convenience.

A comfortable bed, comfortable seating area, a private balcony to breathe the fresh air and a bath big enough to soak away the days activities