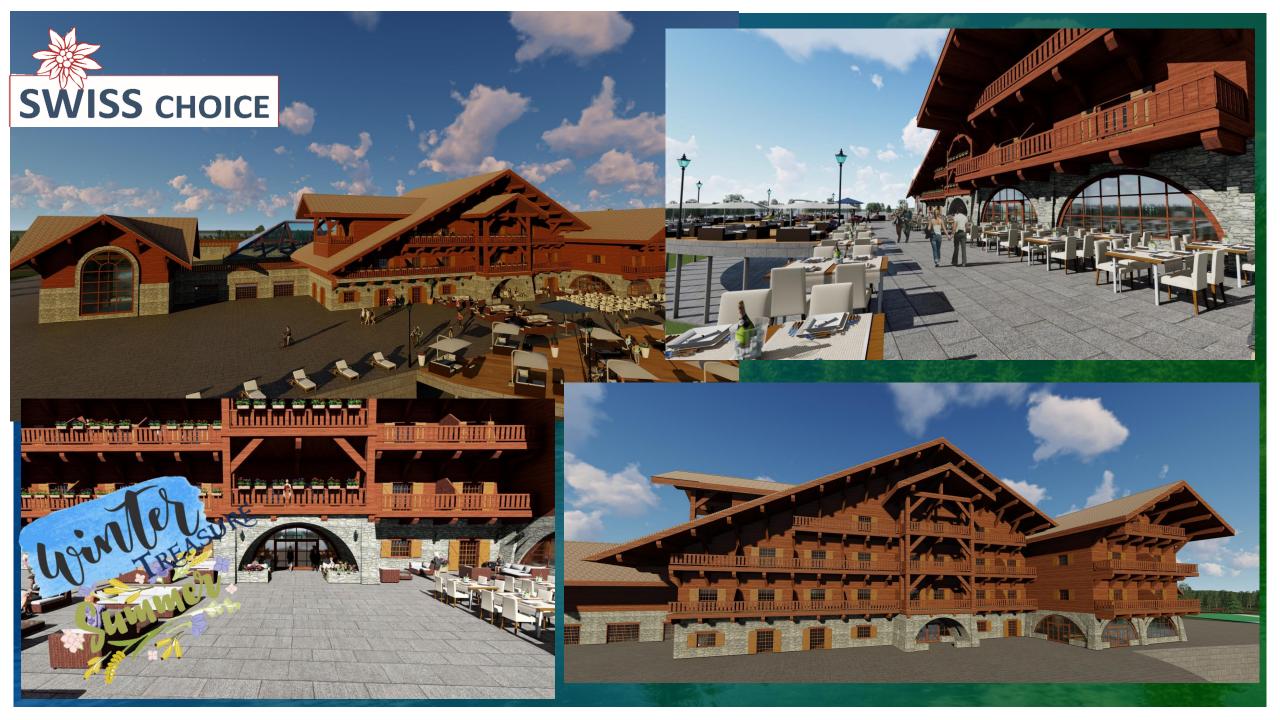

## Hospitality

TOTAL HOSPITALITY WITH 30 KEYS HOTEL

12 YURTS

12 CHALETS I BEDROOM 3 CHALETS 2 BEDROOMS 2 CHALETS 3 BEDROOMS (28)

The Hotel: As homely and welcoming as your own Chalet and very convenient for shorter stay breaks

Harnessing the charm of the traditional Swiss Chalet, the hotel guestrooms will provide everything you need for your convenience.

A comfortable bed, comfortable seating area, a private balcony to breathe the fresh air and a bath big enough to soak away the days activities