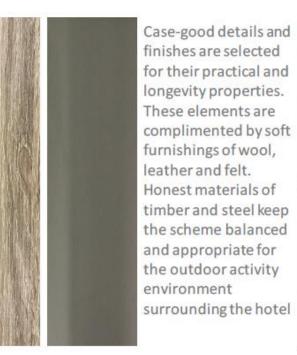

#### **DETAILS & FINISHES**

### **ELEMENTS**

Light and fresh bathroom inspired by the wintery landscape and set with natural marble stone texture and highlighted by lighting. Warmth is created by hints of light taupe & golden highlights