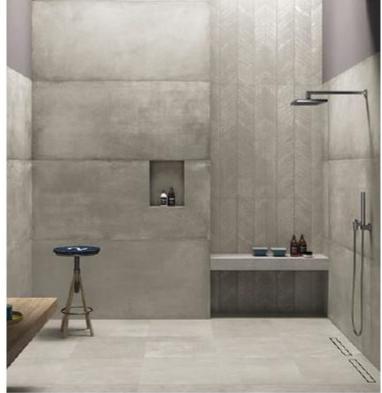

#### - BATHROOM -

Large enough to incorporate a fresh luxury 'spa-like' environment. Fully equipped with a large vanity, a power shower, a bath-tub and ambient lighting to ensure a restful and relaxing environment to soak-away the days activities.

### **ELEMENTS**

Light and fresh bathroom inspired by the wintery landscape and set with natural marble stone texture and highlighted by lighting. Warmth is created by hints of light taupe & golden highlights