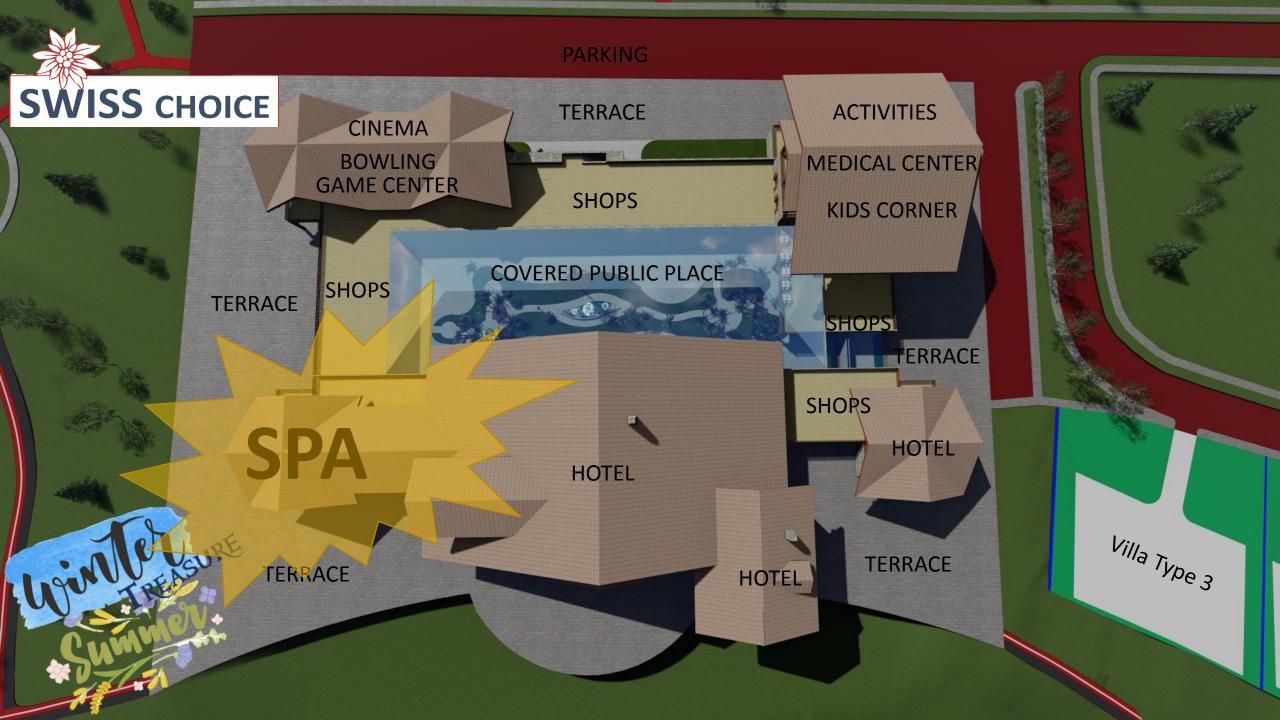

#### - BATHROOM -

Large enough to incorporate a fresh luxury 'spa-like' environment. Fully equipped with a large vanity, a power shower, a bath-tub and ambient lighting to ensure a restful and relaxing environment to soak-away the days activities.

### **ELEMENTS**

Light and fresh bathroom inspired by the wintery landscape and set with natural marble stone texture and highlighted by lighting. Warmth is created by hints of light taupe & golden highlights