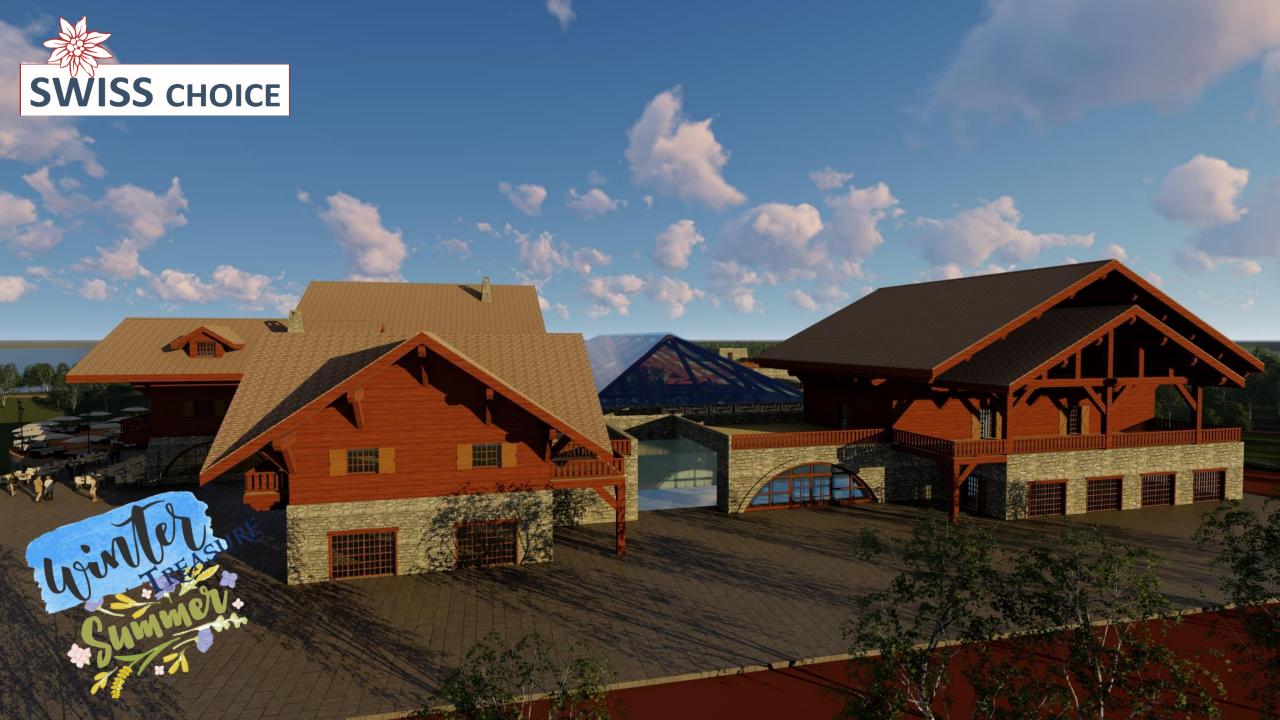

## Hospitality

TOTAL HOSPITALITY WITH 30 KEYS HOTEL

12 YURTS

12 CHALETS I BEDROOM 3 CHALETS 2 BEDROOMS 2 CHALETS 3 BEDROOMS (28)

The Hotel: As homely and welcoming as your own Chalet and very convenient for shorter stay breaks

Harnessing the charm of the traditional Swiss Chalet, the hotel guestrooms will provide everything you need for your convenience.

A comfortable bed, comfortable seating area, a private balcony to breathe the fresh air and a bath big enough to soak away the days activities