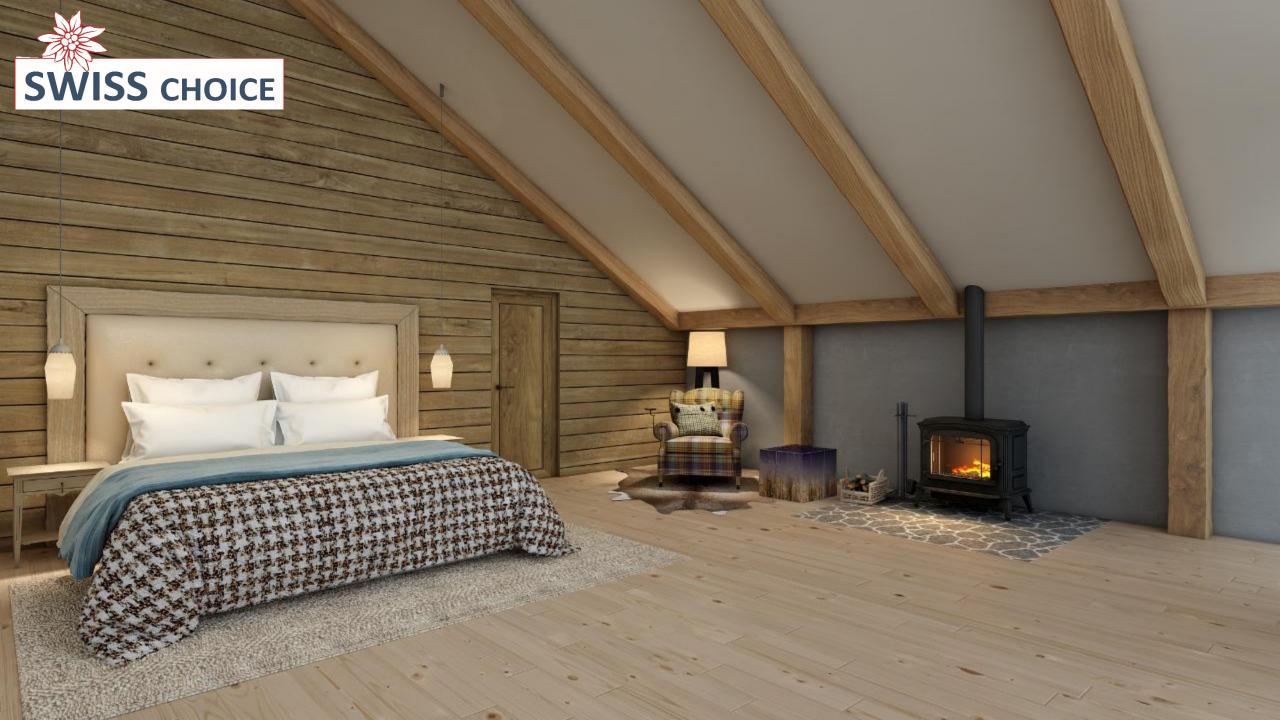

Harnessing the charm of the traditional Swiss Chalet, the hotel guestrooms will provide everything you need for your convenience.

A comfortable bed, comfortable seating area, a private balcony to breathe the fresh air and a bath big enough to soak away the days activities

#### - GUESTROOM -

Thoughtful well crafted design welcomes the guest. The design will offer a true sense of place, showcasing locally crafted details and Inspired by Swiss hospitality and comfort. A warm environment with ambient lighting and a terrace that opens completely to the beautiful landscape.