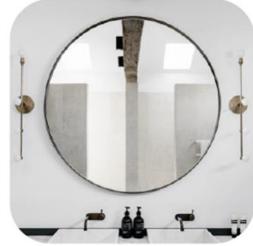

#### - BATHROOM -

Large enough to incorporate a fresh luxury 'spa-like' environment. Fully equipped with a large vanity, a power shower, a bath-tub and ambient lighting to ensure a restful and relaxing environment to soak-away the days activities.

### **ELEMENTS**

Light and fresh bathroom inspired by the wintery landscape and set with natural marble stone texture and highlighted by lighting. Warmth is created by hints of light taupe & golden highlights