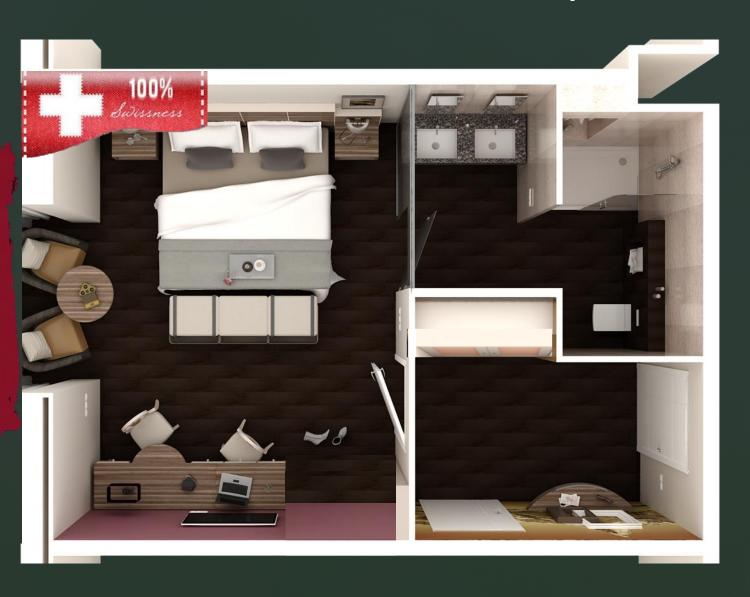

#### - GUESTROOM -

Thoughtful well crafted design welcomes the guest. The design will offer a true sense of place, showcasing locally crafted details and Inspired by Swiss hospitality and comfort. A warm environment with ambient lighting and a terrace that opens completely to the beautiful landscape.

#### **DETAILS & FINISHES**

### ELEMENTS

Practical semi-open wardrobes allowing for ease of storage whether wet or dry garments, boots and other outdoor clothing. Sliding mirrors conceal sections for comfort

#### - BATHROOM -

Large enough to incorporate a fresh luxury 'spa-like' environment. Fully equipped with a large vanity, a power shower, a bath-tub and ambient lighting to ensure a restful and relaxing environment to soak-away the days activities.

### **ELEMENTS**

Light and fresh bathroom inspired by the wintery landscape and set with natural marble stone texture and highlighted by lighting. Warmth is created by hints of light taupe & golden highlights