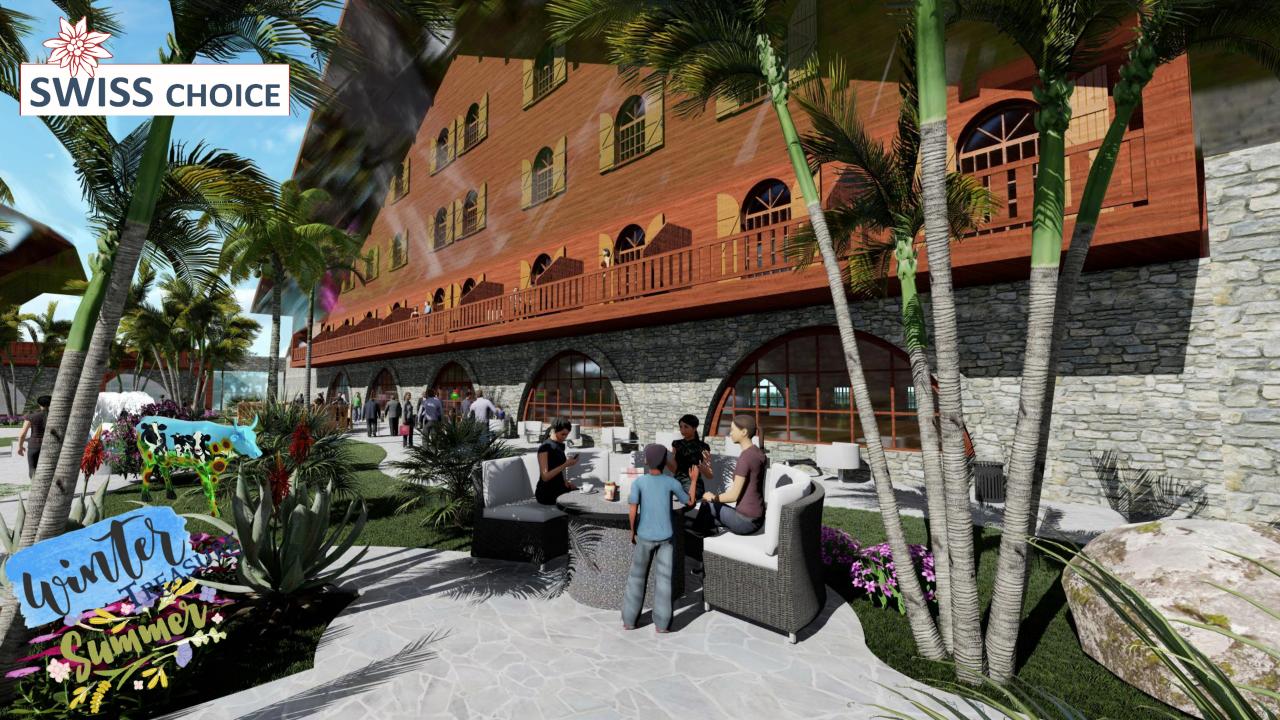

## Hospitality

TOTAL HOSPITALITY WITH 30 KEYS HOTEL

12 YURTS

12 CHALETS I BEDROOM 3 CHALETS 2 BEDROOMS 2 CHALETS 3 BEDROOMS (28)

The Hotel: As homely and welcoming as your own Chalet and very convenient for shorter stay breaks

Harnessing the charm of the traditional Swiss Chalet, the hotel guestrooms will provide everything you need for your convenience.

A comfortable bed, comfortable seating area, a private balcony to breathe the fresh air and a bath big enough to soak away the days activities