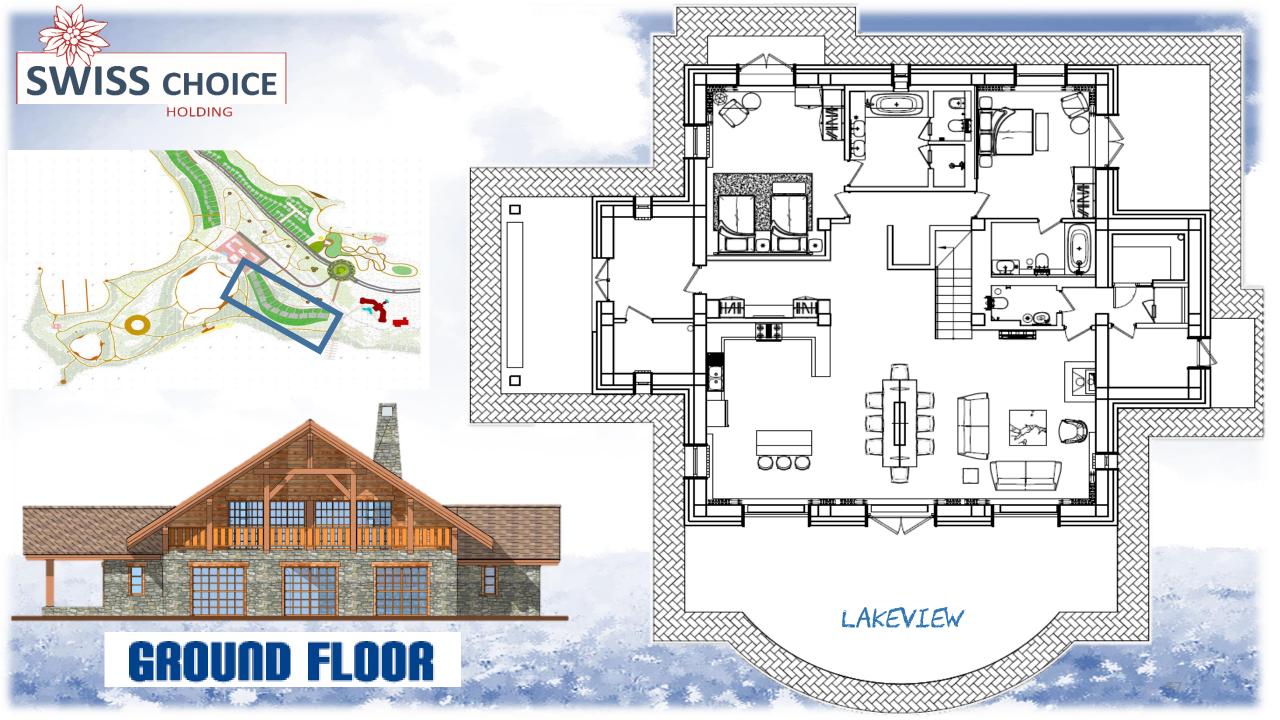

## Hospitality

TOTAL HOSPITALITY WITH 30 KEYS HOTEL

12 YURTS

12 CHALETS I BEDROOM 3 CHALETS 2 BEDROOMS 2 CHALETS 3 BEDROOMS (28)

The Hotel: As homely and welcoming as your own Chalet and very convenient for shorter stay breaks

Harnessing the charm of the traditional Swiss Chalet, the hotel guestrooms will provide everything you need for your convenience.

A comfortable bed, comfortable seating area, a private balcony to breathe the fresh air and a bath big enough to soak away the days activities