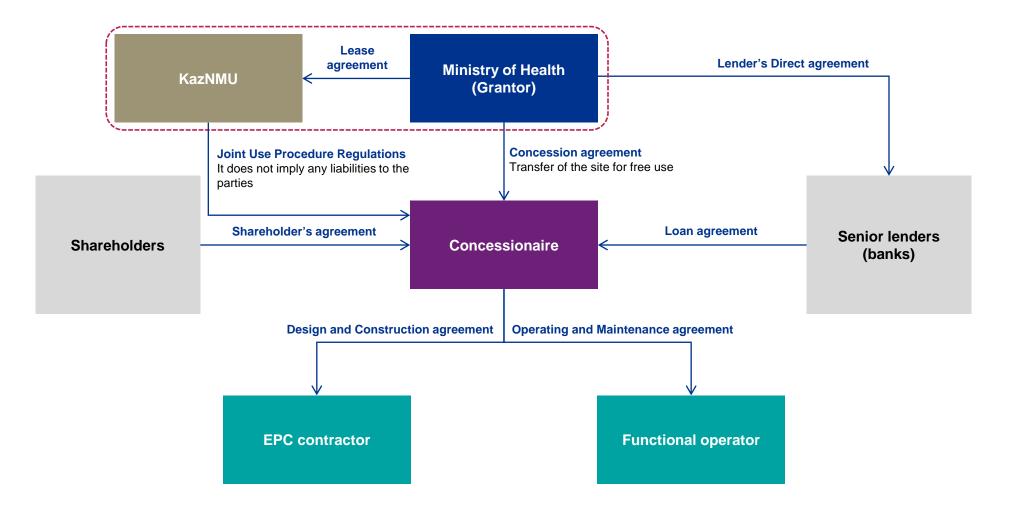

y payments mechanism





KPMG

## Project location





Source: Ministry of Healthcare, KPMG analysis



КРМС

#### Socio-economic Impact



Higher quality Healthcare system



Increased life expectancy of citizens



Alignment of educational process with scientific research



New workplaces for professionals



Multidisciplinary treatment of patients



Clinical examination of pharmacological agents



Attraction of highlyqualified medical personnel



Adoption of quality management system for patient treatment



Reduced outflow of patients abroad



Increased publication activity for medical research





## Legal&Financial Structure

#### In this section:

- 1. Legal structure
- 2. Financial structure
- 3. Payment mechanism
- 4. Risk allocation



### Legal structure of the Project





### Financial structure of the Project





#### Payment mechanism

Source: KPMG analysis



#### Risk allocation

| Risk Category                                   | Concession Agreement  |