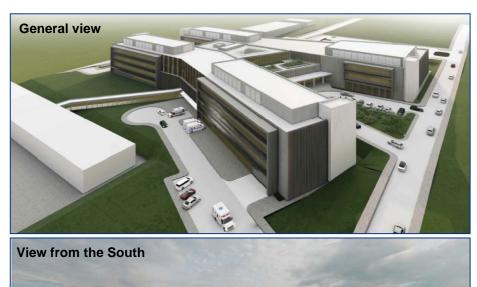

#### Key highlights of the Project

300-beds hospital and clinics diagnostic center

Location - Nauryzbai district of Almaty city, Kazakhstan

Grantor – The Ministry of Healthcare of the Republic of Kazakhstan