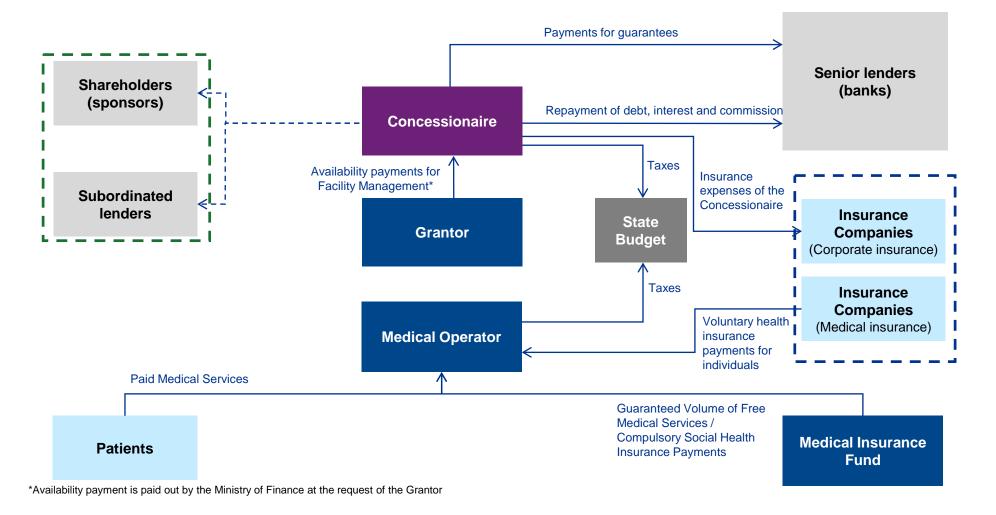

ocation





Source: Ministry of Healthcare, KPMG analysis



КРМС

#### Socio-economic Impact



Higher quality Healthcare system



Increased life expectancy of citizens



Alignment of educational process with scientific research



New workplaces for professionals



Multidisciplinary treatment of patients



Clinical examination of pharmacological agents



Attraction of highlyqualified medical personnel



Adoption of quality management system for patient treatment



Reduced outflow of patients abroad



Increased publication activity for medical research





## Legal&Financial Structure

#### In this section:

- 1. Legal structure
- 2. Financial structure
- 3. Payment mechanism
- 4. Risk allocation



### Legal structure of the Project





### Financial structure of the Project





#### Payment mechanism

Source: KPMG analysis



#### Risk allocation

| Risk Category                                   | Concession Agreement  |