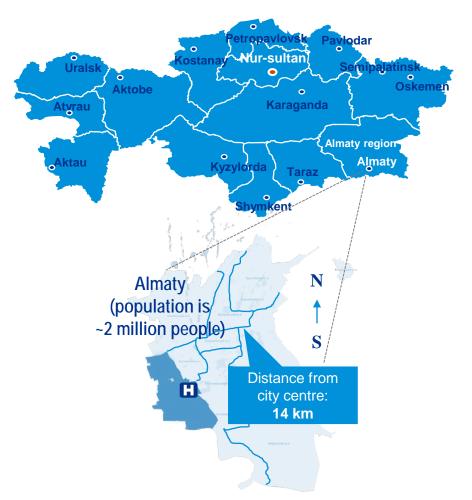

onomic Impact



### Project overview

#### Key highlights of the Project



300-beds hospital and clinics diagnostic center



Location - Nauryzbai district of Almaty city, Kazakhstan



Grantor – The Ministry of Healthcare of the Republic of Kazakhstan



The Project structure implies an output-based tender



The concession period is 18 years, including construction period of 38 months



Medical services will be provided by the Grantor, presented by the Kazakh National Medical University (hereinafter – the "KazNMU")



Concessionaire will provide hard and soft facility management services



Concessionaire will be compensated for CAPEX, OPEX and management fee through the availability payments mechanism





KPMG

## Project location





Source: Ministry of Healthcare, KPMG analysis



КРМС

#### Socio-economic Impact



Higher quality Healthcare system



Increased life expectancy of citizens



Alignment of educational process with scientific research



New workplaces for professionals



Multidisciplinary treatment of patients



Clinical examination of pharmacological agents



Attraction of highlyqualified medical personnel



Adoption of quality management system for patient treatment



Reduced outflow of patients abroad



Increased publication activity for medical research





## Legal&Financial Structure

#### In this section:

- 1. Legal structure
- 2. Financial structure
- 3. Payment mechanism
- 4. Risk allocation



### Legal structure of the Project





### Financial structure of the Project





#### Payment mechanism

Source: KPMG analysis



#### Ri