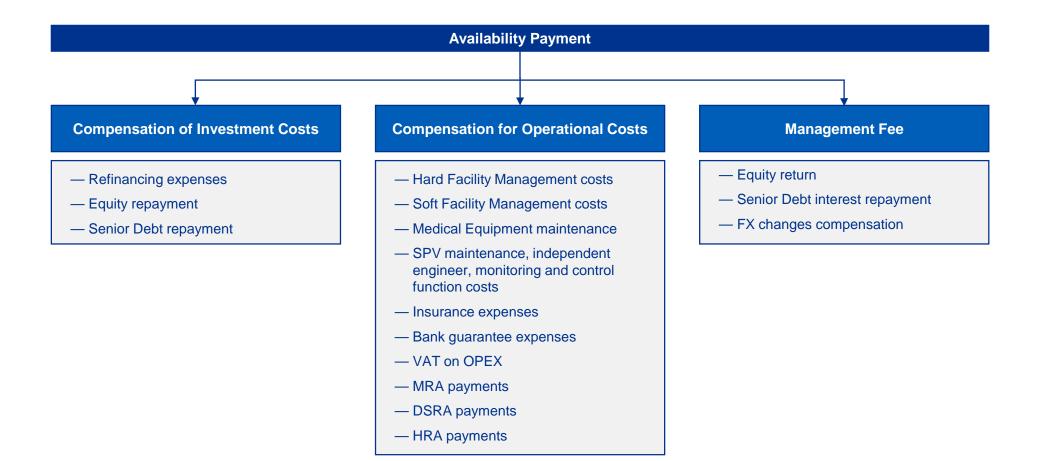

nalysis



КРМС

#### Socio-economic Impact



Higher quality Healthcare system



Increased life expectancy of citizens



Alignment of educational process with scientific research



New workplaces for professionals



Multidisciplinary treatment of patients



Clinical examination of pharmacological agents



Attraction of highlyqualified medical personnel



Adoption of quality management system for patient treatment



Reduced outflow of patients abroad



Increased publication activity for medical research





## Legal&Financial Structure

#### In this section:

- 1. Legal structure
- 2. Financial structure
- 3. Payment mechanism
- 4. Risk allocation



### Legal structure of the Project





### Financial structure of the Project





#### Payment mechanism

Source: KPMG analysis



#### Risk allocation

| Risk Category                                   | Concession Agreement  |